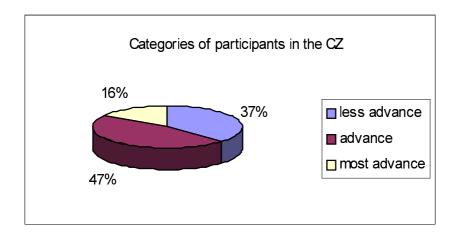

The majority of identified participants in the Czech Republic represent participants coming from two categories: advanced (47%) and less advanced (37%).

However in Poland most of identified participants represent such categories as less advanced (43%) and most advanced (20%).

at least one day 62 both days 30 first day 55

second day 37

| LESS     | ADVANCE | MOST     | TOTAL |  |  |   |
|----------|---------|----------|-------|--|--|---|
| ADVANCED |         | ADVANCED |       |  |  |   |
| 37%      | 47%     | 16%      | 100%  |  |  |   |
| 23       | 29      | 10       | 62    |  |  | _ |