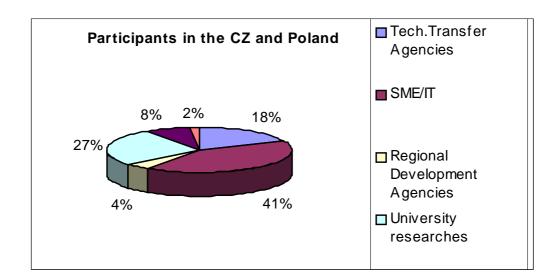

The chart below present number of participants from each category participated in both workshops.

The majority of workshops' participants have come from SMEs involved in e-Business, e-Commerce and Multimedia activities (41%), University researches (27%), Technology Transfer Agencies (18%) and Large IT companies (8%).

High participation of the above organisations (specially SMEs and Universities) could be explained by the fact that high standard information and communication facilities, active assistance in partner search, provision or managerial and technical advice, support for better utilisation of RTD capabilities by SMEs are urgently needed in the period if industrial transformation in Poland and the Czech Republic.