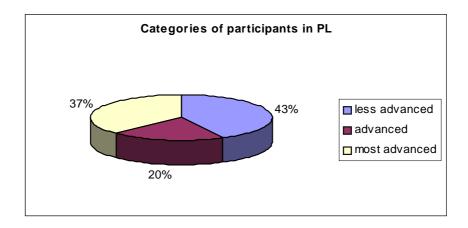

The majority of identified participants in the Czech Republic represent participants coming from two categories: advanced (47%) and less advanced (37%).

However in Poland most of identified participants represent such categories as less advanced (43%) and most advanced (20%).

Tab. 2 Participants' expectations

The above results provided an important information, which helped organisers do to design high quality workshops, most beneficial for participants in Poland and the Czech Republic (depending on their expectations and level of advance). The information, which was gathered show that most of participants expressed they interest in learning to create a successful proposal although most of them have come for the majority representing advanced group (43%) in the Czech Republic and most advanced group (37%) in Poland. Therefore many of participants in the Czech Republic as well as in Poland were expecting face to face consultations concerning problems, which prevent them from preparation of successful proposals, master skills in proposal development or define project idea, learn how to find a potential project partner or join running project.